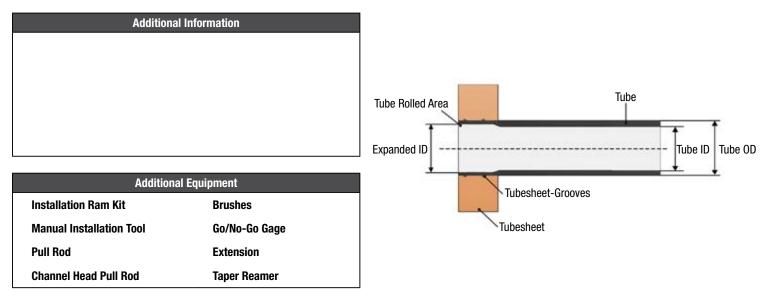

| Date Required     |           |  |  |
|                                 | – Tube ID (units)           |                   | Expedite Required |           |  |  |
| Max Temperature (units)         | Wall Thick/BWG (units)      |                   |                   | QADOC-COC |  |  |
| Hydrotest Pressure (units)      | Tube to Tube Sheet<br>Joint | Expanded          |                   | QADOC-1   |  |  |
| Tube Side Media                 |                             | Welded            | QA Docs Required  | QADOC-2   |  |  |
|                                 |                             | Exp. & Welded     |                   | QADOC-4   |  |  |
| Shell Side Media                |                             | Other             |                   | QADOC-5   |  |  |



North, Central & South America EST Group 2701 Township Line Road Hatfield, PA 19440-1770 USA | +1.215.721.1100 +1.800.355.7044 | est-info@curtisswright.com Europe / Middle East / Africa EST Group B.V. Hoorn 312D 2404 HL Alphen aan den Rijn The Netherlands | +31.172.418841 | est-emea@curtisswright.com China +86.400.636.5077 | est-china@curtisswright.cn | Singapore +65.3158.5052 | est-asia@curtisswright.com