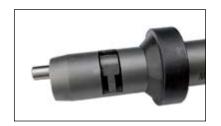

## **Standard Material**

Hardened Steel

Cutting bit detail - open/closed posiions

For installation and sizing information, please reference:

• DC90283 - Operating Procedure: One Rev Tube Cutter