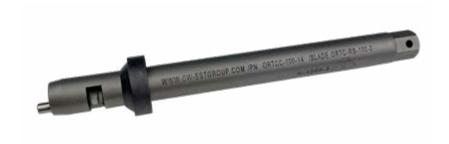

## **One Revolution Tube Cutter (ORTC)**

## **Pierce Heat Exchanger Tubes Prior to Plugging**

Ideal for piercing tubes prior to installing Pop-A-Plug Tube Plugs. Capable of cutting ferrous & non-ferrous tubes commonly found in heat exchangers, boilers & condensers. Adjustable depth for tube sheets from 1"- 6" (25.4mm to 152.4mm) thick. No special drives required, simple operation with ratchet or hand wrench. *(not for use with impact wrenches)*.

## **Available Sizes**

• 0.5" to 2" (12.7 mm to 50.8 mm) additional sizes available upon request

## **Standard Material**

Hardened Steel

Cutting bit detail - open/closed posiions

For installation and sizing information, please reference:

• DC90283 - Operating Procedure: One Rev Tube Cutter