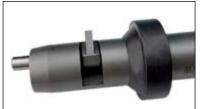

## **Standard Material**

Hardened Steel

Cutting bit detail - open/closed posiions

For installation and sizing information, please reference:

• DC90283 - Operating Procedure: One Rev Tube Cutter