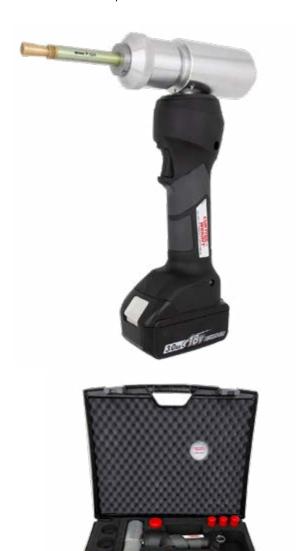

# **Battery-Operated Smart Ram 640T**

# Install Pop-A-Plug® Tube Plugs with Ease!

Quickly perform heat exchanger tube repairs without significant setup or breakdown time. Self-contained battery-operated hydraulic unit provides reliable installation of heat exchanger tube plugs. Long-lasting 18v/3.0Ah Lithium-ion battery allows for cordless operation in remote and close guarters environments without the need for electric or plant air connection.

#### **Features**

- Ideal for remote or confined spaces
- Eliminates tripping hazards
- Self-contained unit no shop air or electric required
- Long-lasting 3.0Ah Li-lon Battery
- Install up to 500 tube plugs on fully charged battery
- Install with BAW or Pull-to-Pressure methods
- Info display with multi-user preset capabilities